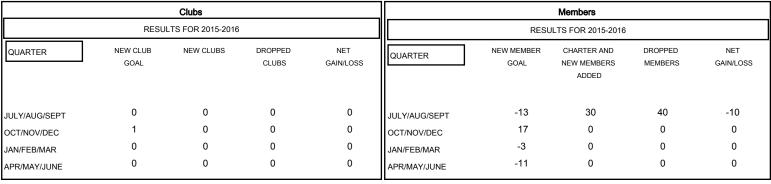

## MONTHLY MEMBERSHIP PROGRESS REPORT

District 24 D

Results as of: 9/30/2015





## GOALS AND ACTUAL NEW CLUBS CUMULATIVE



## GOALS AND ACTUAL MEMBERS CUMULATIVE



| <b>—</b> - ( | CURRENT YEAR GOALS FOR NEW |  |
|--------------|----------------------------|--|
| ИЕМВЕ        | RS                         |  |

- CURRENT YEAR ACTUAL MEMBERS

| DROPPED CLUBS: 0 |    |
|------------------|----|
| DROPPED MEMBERS  |    |
| DECEASED         | 9  |
| CLUB CANCELLED   | 0  |
| OTHER            | 31 |
| TOTAL            | 40 |

| 15 CLUBS OF 56 ADDED 1 OR MORE        | GENDER DISTRIBUTION |                              |     |
|---------------------------------------|---------------------|------------------------------|-----|
| NEW MEMBERS                           | MALE<br>FEMALE      | 975 (68.04%)<br>458 (31.96%) |     |
| CLICK HERE FOR HEALTH ASSESSMENT DATA | FAMIL