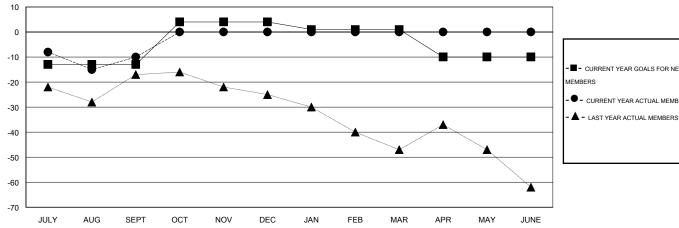

## GOALS AND ACTUAL MEMBERS CUMULATIVE

| <b>—</b> - ( | CURRENT YEAR GOALS FOR NEW |  |
|--------------|----------------------------|--|
| ИЕМВЕ        | RS                         |  |

- CURRENT YEAR ACTUAL MEMBERS